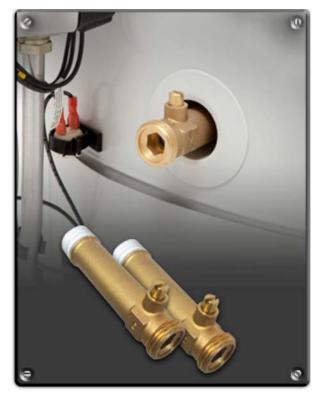

## Brass Drain Valve

One of the components, among many, that differentiates Bradford White from other manufacturers is our brass drain valve. Because of customer requests and an on-going effort to enhance our product offering, we introduced a durable and tamper proof low restriction brass drain valve. This design allows the installer to drain the tank faster, resulting in a reduction in service time.

These drain valves are utilized on every Bradford White water heater and feature a ball valve design, brass body, and straight design for ease of hose hookup. There is a unique BWC and cavity size (1, 2, or 3) engraving on each side of the valve.